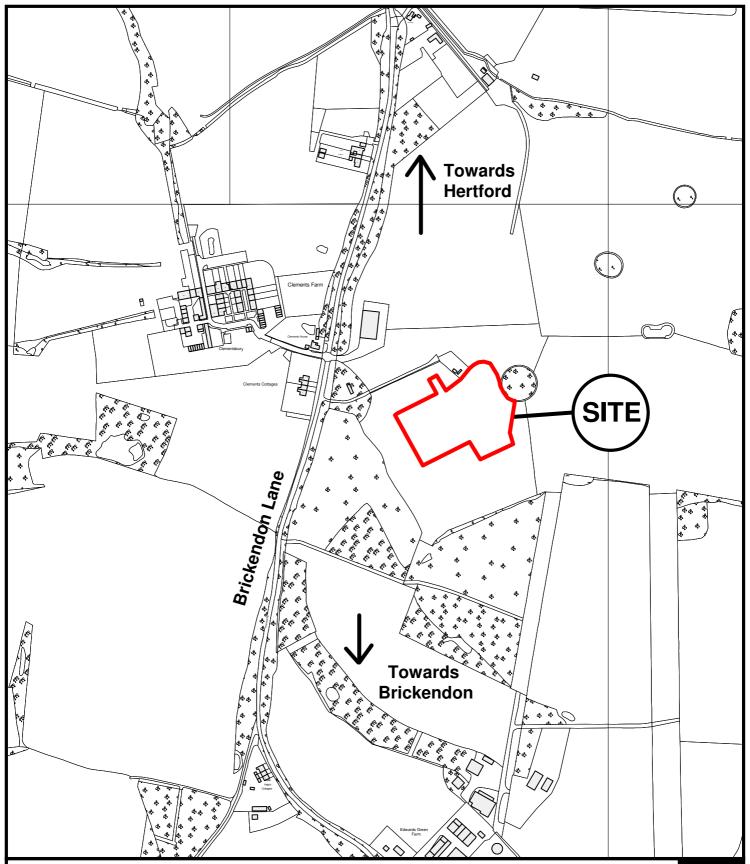

East Herts Council Wallfields Pegs Lane Hertford SG13 8EQ

Tel: 01279 655261

Address: Clements Farm, Brickendon Lane, Brickendon, SG13 8FG

Reference: 3/14/1827/FP

Scale: 1:5000

O.S Sheet: TL3209

Date of Print: 6 February 2015